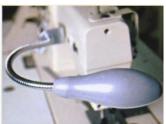

# Sewing Lamp - 90 % energy saving!

Safe your money with the new sawing lamps with LEDs (1 W only).

| Art.No.     | Equipment             |
|-------------|-----------------------|
| 6.71-250002 | sewing lamp with LEDs |