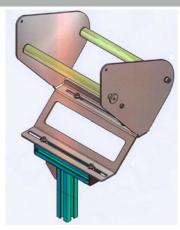

### Tape winding device

Ball-bearing mounted fitting almost to any kind of tapes on rolls like velcro from 20-50mm or 1-3 inches.

#### Art.No. 6.TFU15-3

Motor driven tape winder.

### Tape guidance

With swivel arm to set the adjustable guidance for different tapewidths either in upper position at no function or lower position to supply the tape directly to the sewing foot. Just tell the sewing head brand and type.

#### Art.No. 50.99120