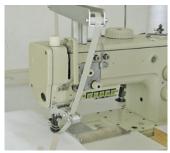

## **Sewing Car**

Synchronised movement of sewing and feed rate.

The operator controls the machine like a car, thatdrives forward automatically. This way the sewing speed can be faster or slower, resp. sewing without a feed rate is possible (for short pieces).

Reverse running can be made at a fast rate.

The system can be equipped with nearly every sewing head – 1 needle or 2 needle or with an asynchronous 2 needle sewing head, that can be used with 1 or 2 needles – all in one system. Feeding of flat piping welt from above or underneath.