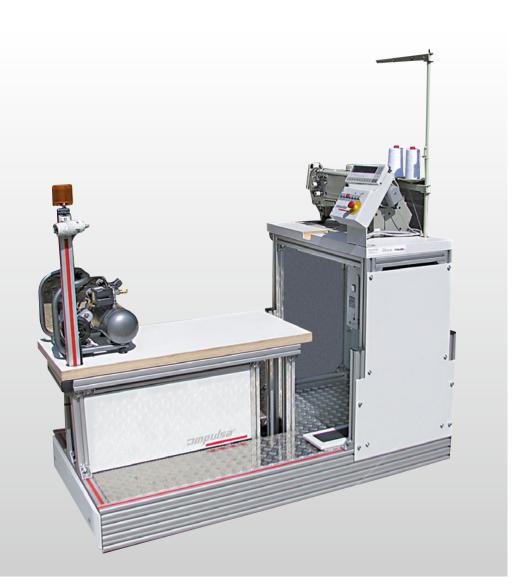

## Sewing Car

## **Sewing Car**

Synchronised movement of sewing and feed rate.

The operator controls the machine like a car, thatdrives forward automatically. This way the sewing speed can be faster or slower, resp. sewing without a feed rate is possible (for short pieces).

Reverse running can be made at a fast rate.

The system can be equipped with nearly every sewing head – 1 needle or 2 needle or with an asynchronous 2 needle sewing head, that can be used with 1 or 2 needles – all in one system. Feeding of flat piping welt from above or underneath.

A solution for extremly long seams, also 150 feet or more.

| Art.No.         | Equipment                                                                                                                                                  |
|-----------------|------------------------------------------------------------------------------------------------------------------------------------------------------------|
| 5.2700.R1767    | 1 needle sewing head with triple transport, automatic thread trimmer, backtack, automatic presser foot lift                                                |
| 5.2700.R1767-2N | 2 needle sewing head with triple transport, automatic thread trimmer, backtack, automatic presser foot lift                                                |
| 5.2700.867-2    | asymmetrical device for 1 or 2 needle sewing, triple transport, automatic thread trimmer, backtack, 2 stitchlenghts, fast lifting adjustment               |
| 6.DPS.0011      | Velcro tape guidance, Flat piping guidance, Hemstitch apparatus adjustable for seams from 20 to 70 mm<br>By request: Flag piping device and Binding device |
|                 | Accessories:                                                                                                                                               |
| 588.331.1-12    | Hemming tools 20 – 120 mm adjustable, DPS (Digital Printer Special)                                                                                        |
| 60.100          | Guidance for flat piping from underrneath                                                                                                                  |
| 60.1011         | Guidance for flat piping from above                                                                                                                        |
| 60.102          | Guidance for flag piping from above                                                                                                                        |
| 60.103          | Guidance for Velcro from underneath                                                                                                                        |
| 60.1012         | Guidance for Velcro from above                                                                                                                             |
| 60.105          | driven unwinding for flat piping                                                                                                                           |