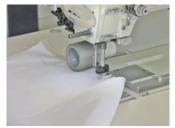

## Sewing Car

Hemstitch simply ....

... or double - 2-Needle

Guided Flat piping from above

Sew on of PVC or silicone flat piping from below

Reverse running can be made at a fast rate.

The system can be equipped with nearly every sewing head – 1 needle or 2 needle or with an asynchronous 2 needle sewing head, that can be used with 1 or 2 needles – all in one system. Feeding of flat piping welt from above or underneath.