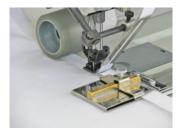

## Sewing Car

Hemstitch simply ....

... or double - 2-Needle

Guided Flat piping from above

Sew on of PVC or silicone flat piping from below

Reverse running can be made at a fast rate.

The system can be equipped with nearly every sewing head – 1 needle or 2 needle or with an asynchronous 2 needle sewing head, that can be used with 1 or 2 needles – all in one system. Feeding of flat piping welt from above or underneath.