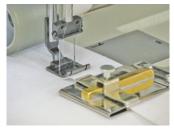

## Sewing Car

Hemstitch simply ....

... or double - 2-Needle

Guided Flat piping from above

Sew on of PVC or silicone flat piping from below

Reverse running can be made at a fast rate.

The system can be equipped with nearly every sewing head – 1 needle or 2 needle or with an asynchronous 2 needle sewing head, that can be used with 1 or 2 needles – all in one system. Feeding of flat piping welt from above or underneath.